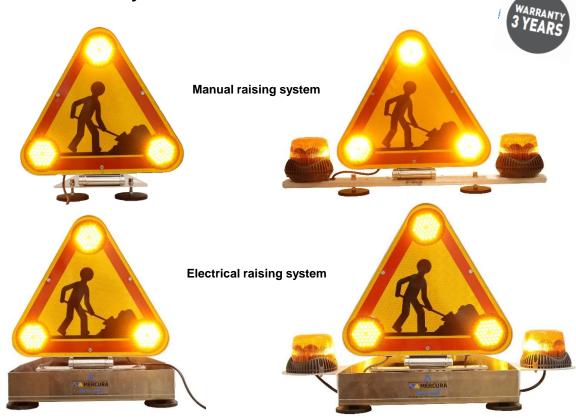

## Magnetic Triangle 500

With or without Gyroled M80

- Easy and quick installation with its magnetic fixing system and cigarette lighter plug
- For triangles with electric raising system: protective corrosion-resistant aluminium casing
- Electric actuator for bringing quickly the triangle into service from the driver seat, regardless its position on the vehicle
- Day/night adjustment of light intensity by a light sensor

## Technical specifications

- Input voltage: 12/24V
- 500 mm triangle equipped with an obstacle protection hinge
- 74 mm amber LED lights: photometry 964 candelas / light
- Screen print symbol: AK5 (road works)

- Complies with class L2H according to standard EN 12352
- Gyroled M80 amber Class 1 R65 approved: rotating mode by default (13 flash patterns available programmable by the user)
- Cigarette lighter plug: standard 1 button or 1 button with On / off indicator light or double button (triangle / gyroled) with indicator light -see details at the bottom of the page-

| Triangle | Class | Raising<br>system | Cable length | Gyroled | Code  |
|----------|-------|-------------------|--------------|---------|-------|
| A        | T1    | Manual            | 5.5m         | -       | 31874 |
|          | Т2    | Manual            | 5.5m         | -       | 32849 |
| B        | T1    | Electric          | 5m           | -       | 32850 |
|          | T2    | Electric          | 5m           | -       | 32851 |
|          |       |                   |              |         |       |
| C        | T1    | Manual            | 5.5m         | 2 x M80 | 32852 |
|          | T2    | Manual            | 5.5m         | 2 x M80 | 32853 |
| B        | T1    | Electric          | 5.5m         | 2 x M80 | 33014 |
|          | T2    | Electric          | 5.5m         | 2 x M80 | 33015 |