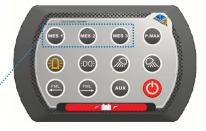

Standard Control Panel

Roof Connector option - 32709

Control Panel with Public Address function, supplied with option 32710