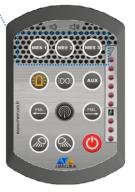

Standard Control Panel

Roof Connector option - 32709

Control Panel with Public Address function, supplied with option 32710