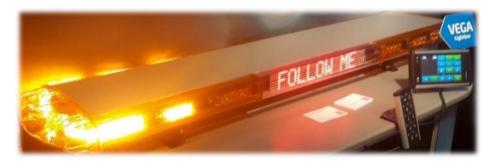

# **VEGA lightbar with Message Panel**

### Version for Airport

- · Aerodynamic, thin lightbar, a height of only 67 mm
- Robust, aluminium frame and polycarbonate lens
- Reduction of vehicle's aerodynamic drag and therefore its fuel consumption
- Optimal installation with adjustable fixing system
- R65 High brightness LED lighting R65 Class 2 approved
- Very low electrical consumption

#### Technical specifications

- Dimensions (L x h x l): 130 x 6.7 x 26.7cm
- · Amber light at each end
- · Mode: flash

- Dynamic messages display
- Loudspeaker: with Public Address option
- · Control: 12-keys control panel