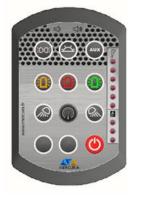

4-keys control panel - 32711

Complete control panel - 32714

Roof Connector option - 32709

Control panel with fuction Public Address - 32710