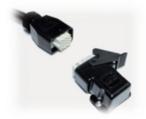

4-keys control panel - 32711

Complete control panel - 32714

Roof Connector option - 32709

Control panel with fuction Public Address - 32710