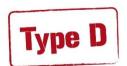

# **VEGA** lightbar with red / green lights

### Version for Airport

- Aerodynamic, thin lightbar, a height of only 67 mm
- Robust, aluminium frame and polycarbonate lens
- Reduction of vehicle's aerodynamic drag and therefore its fuel consumption
- Optimal installation with adjustable fixing system
- R65 High brightness LED lighting R65 Class 2 approved
- Very low electrical consumption

#### Technical specifications

- Dimensions (L x h x l): 130 x 6.7 x 26.7cm
- · Amber light at each end
- Mode: flash

- Central lights: red / green
- Loudspeaker: with Public Address option
- Control: by wires interface (BLL) or 12keys control panel