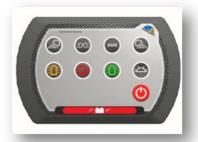

4-keys control panel - 32711

Complete control panel - 32714

Roof Connector option - 32709

Control panel with fuction Public Address - 32710