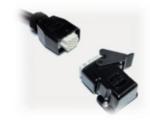

### Version for Airport

| Options                                        | Code  |
|------------------------------------------------|-------|
| Roof Connector                                 | 32709 |
| Siren / Public Address (requires option RC)    | 32710 |
| Control by wires Interface (Control on +12V)   | 32712 |
| Control by wires Interface (Control on ground) | 32715 |
| Stop light & interface to vehicle              | 32716 |
| 2 alley lights                                 | 29971 |

Standard Control Panel

Roof Connector option - 32709

Control Panel with Public Address function, supplied with option 32710