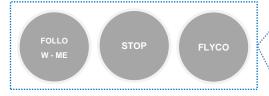

Standard Control Panel

Roof Connector option - 32709

Control Panel with Public Address function, supplied with option 32710