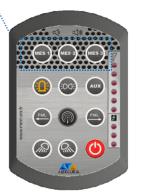

Standard Control Panel

Roof Connector option - 32709

Control Panel with Public Address function, supplied with option 32710