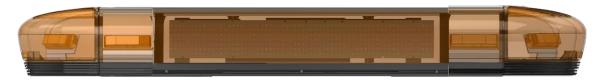

# M lightbar with Message Panel

### Version for Airport

- · Aerodynamic profile
- Unbreakable polycarbonate casing
- The lightbar's upper and lower parts are made from anti-corrosion anodised aluminium
- Amber corner flashing LED lights (compliant with OACI & EASA Type D\*)

#### Technical specifications

- Dimensions (L x I x h):
  110 x 28 x 13.5 cm
- · Amber light at each end
- · Mode: flash
- Central lights: Message Panel
- Loudspeaker: with Siren / Public Address option
- Control: 12-key control panel
- · Roof connector: optional