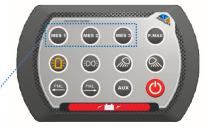

#### Technical specifications

- Dimensions (L x I x h):
  110 x 28 x 13.5 cm
- · Amber light at each end
- · Mode: flash
- Central lights: Message Panel
- Loudspeaker: with Siren / Public Address option
- Control: 12-key control panel
- · Roof connector: optional

Standard Control Panel

Roof Connector option - 32709

Control Panel with Public Address function, supplied with option 32710