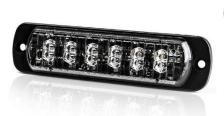

## L52 dual colour light

High-performance LED grille light

## 2 colours in the same light!

L52 light is currently the world's thinnest R65 approved light. It is only 9 mm thick, including the control unit! It can be installed in numerous places which were previously inaccessible.

The L52 has been designed using the latest LED technology and electronic components. It does not emit heat, even after several hours of use.

## Technical specifications

- 6 high-brightness LED
- Available in several colour combinations (see table overleaf)
- · Several flash modes available
- · Polycarbonate lens
- · Black extruded aluminum frame
- Input voltage 10 V 30 V
- Dimensions (I x w x h): 113 x 28 x 9 mm
- Possibility to synchronize up to 8 lights (24 V) o 12 lights (12 V)