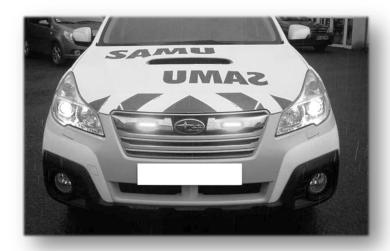

## L52 dual colour light

High-performance LED grille light

## 2 colours in the same light!

L52 light is currently the world's thinnest R65 approved light. It is only 9 mm thick, including the control unit! It can be installed in numerous places which were previously inaccessible.