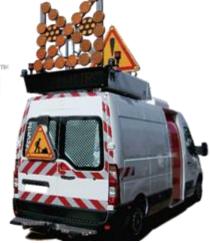

## WIFI option for signalling units

Mercura's applicaton for smartphones and tablets

## Control remotely your signalling unit

Mercura's WIFI option allows to control the signalling unit from the outside of a vehicle during road intervention.

It therefore contributes to improving security conditions of road users by ensuring a better signalling responsiveness.

This free and user-friendly application controls all the functions of Mercura's signalling unit: messages, change of directions, signalling, extinction, etc.