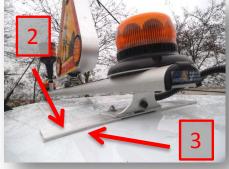

## **Technical specifications**

Anodised aluminium bar – Maximum mechanical resistance weight : 50Kg Each end of the bar is equipped with a black stopper system for a perfect finish

Masking tape of the electrical connection

High resistance adhesive mounting

Resistance 350N/mm<sup>2</sup> on steel

Fixing feet in aluminium – Flexible mounting to follow the vehicle roof curve

Adjustable mounting for easy positionning of the signalling material along the fixing bar