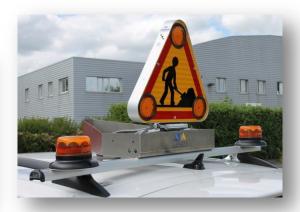

# Warning Triangle with quick mount fixing system

## Quick and easy to mount:

- 1. Adjustable mounting bracket to fit all types of vehicle roof panels
- 2. Flexible mounting to follow the vehicle roof curve
- 3. Adhesive fixing system (double-sided adhesive)
  - Time-saving installation
  - No disassembly of vehicle linings
  - No deterioration of the vehicle body
  - Ultra adhesive glues used in the aerospace sector
- 4. Prewired kit extremely easy to mount

#### Modularity:

Adjustable mounting to freely position the signalling material on the fixing bar

### Aspect:

• Modern aspect that matches the overall style of current vehicles

Anodised aluminium bar – Black finishing– Masking of the electrical wiring

Kit delivery in separate boxes easier to store Fast delivery