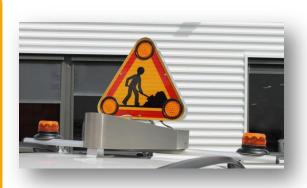

Warning triangle with quick mount fixing system

Side view

Signalling elements in aluminium resistant to outdoor climatic conditions

... And of course the quality and light intensity of MERCURA 's signalling products!

Warning triangle with quick mount fixing system

## **Technical specifications**

Anodised aluminium bar – Maximum mechanical resistance weight : 50Kg Each end of the bar is equipped with a black stopper system for a perfect finish

Masking tape of the electrical connection

High resistance adhesive mounting

Resistance 350N/mm<sup>2</sup> on steel

Fixing feet in aluminium – Flexible mounting to follow the vehicle roof curve

Adjustable mounting for easy positionning of the signalling material along the fixing bar

### **Kit contents**

- 1 x Anodised aluminium bar length 1,10m, 1,50m or 2,00m
- 3 x Adhesive fixing systems
- 1 x Wiring loom length 6 m (length 10m for 2,00m bar)
- 1 or 2 x Amber Gyroled flash or rotating (R65 approved),
- 1 x Double-sided triangle with manual or electric pop up system (see options) Installation instructions