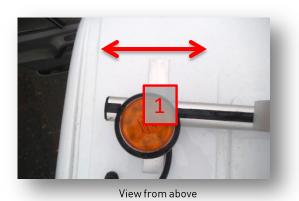

## Quick and easy to mount:

- 1. Adjustable mounting bracket to fit all types of vehicle roof panels
- 2. Flexible mounting to follow the vehicle roof curve
- 3. Adhesive fixing system (double-sided adhesive)
  - Time-saving installation
  - No disassembly of vehicle linings
  - No deterioration of the vehicle body
  - Ultra adhesive glues used in the aerospace sector
- 4. Prewired kit extremely easy to mount

#### Modularity:

Adjustable mounting to freely position the signalling material on the fixing bar

High resistance adhesive mounting

Resistance 350N/mm<sup>2</sup> on steel

Fixing feet in aluminium – Flexible mounting to follow the vehicle roof curve

Adjustable mounting for easy positionning of the signalling material along the fixing bar