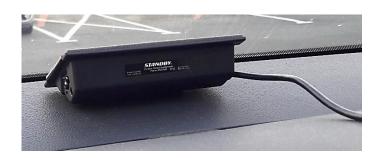

## Permanent window mountings

For L52 LED lights Class 2

- Extra thin LED light
- R65 Class 2 Approved
- Consists of 6 high brightness LEDs

More info on L52 LED lights: <a href="https://www.mercura.fr/en/emergency/l52-led-light-class-2/">https://www.mercura.fr/en/emergency/l52-led-light-class-2/</a>

| Permanent window mountings for L52 |                                                                                                              | Code  |
|------------------------------------|--------------------------------------------------------------------------------------------------------------|-------|
|                                    | Kit: Blue L52 with window bracket (large<br>model – for light vehicles)<br>Dimensions: 155 x 89 x 35 mm      | 30825 |
|                                    | Kit: Blue L52 with window bracket (small<br>model – for commercial vehicles)<br>Dimensions: 144 x 74 x 30 mm | 30826 |
|                                    | L52 Window bracket (large model – for light<br>vehicles)<br>Dimensions: 155 x 89 x 35 mm                     | 30827 |
|                                    | L52 Window bracket (small model – for<br>commercial vehicles)<br>Dimensions: 144 x 74 x 30 mm                | 30828 |