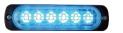

## Permanent window mountings

For L52 LED lights Class 2

- Extra thin LED light
- R65 Class 2 Approved
- Consists of 6 high brightness LEDs

More info on L52 LED lights: <a href="https://www.mercura.fr/en/emergency/l52-led-light-class-2/">https://www.mercura.fr/en/emergency/l52-led-light-class-2/</a>

## Permanent window mountings

For L52 LED lights Class 2

| L52 with temporary mountings with removable adhesive (Velcro)                     | Colour        | Code  |
|-----------------------------------------------------------------------------------|---------------|-------|
| 1 x L52 light removable with Cigar Lighter Plug and adhesive Velcro mounting      | Blue          | 31010 |
|                                                                                   | Amber         | 31011 |
|                                                                                   | Red           | 31012 |
|                                                                                   | White         | 31013 |
| Kit 2 x L52 lights removable with Cigar Lighter Plug and adhesive Velcro mounting | Blue – blue   | 31014 |
|                                                                                   | Amber – amber | 31015 |
|                                                                                   | Blue – red    | 31016 |
|                                                                                   | Blue – white  | 31017 |
|                                                                                   | Blue – amber  | 31018 |