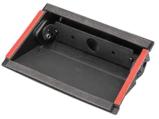

| Permanent window mountings for L52 |                                                                                                              | Code  |
|------------------------------------|--------------------------------------------------------------------------------------------------------------|-------|
|                                    | Kit: Blue L52 with window bracket (large<br>model – for light vehicles)<br>Dimensions: 155 x 89 x 35 mm      | 30825 |
|                                    | Kit: Blue L52 with window bracket (small<br>model – for commercial vehicles)<br>Dimensions: 144 x 74 x 30 mm | 30826 |
|                                    | L52 Window bracket (large model – for light<br>vehicles)<br>Dimensions: 155 x 89 x 35 mm                     | 30827 |
|                                    | L52 Window bracket (small model – for<br>commercial vehicles)<br>Dimensions: 144 x 74 x 30 mm                | 30828 |