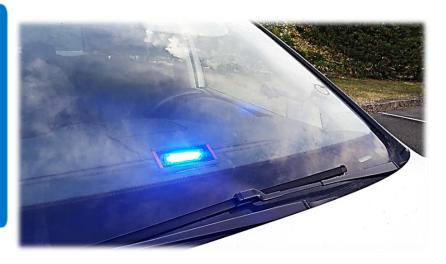

## Permanent window mountings

For L52 LED lights Class 2

- Extra thin LED light
- R65 Class 2 Approved
- Consists of 6 high brightness LEDs

More info on L52 LED lights: <a href="https://www.mercura.fr/en/emergency/l52-led-light-class-2/">https://www.mercura.fr/en/emergency/l52-led-light-class-2/</a>