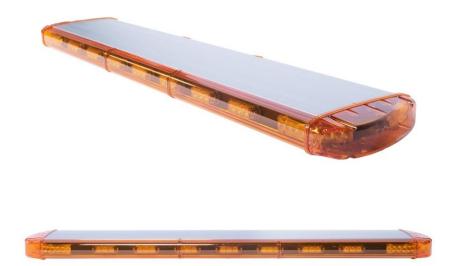

<image>

- Extra low profile lightbar
- · Easier access to underground car parks thanks to its flat shape
- Patented sound system (for model with siren)
- Robust, aluminium frame and polycarbonate lens
- Aerodynamic, a height of only 67 mm
- Reduction of vehicle's aerodynamic drag and therefore its fuel consumption
- · Optimal installation with adjustable fixing system
- High brightness LED lighting R65 approved
- Very low electrical consumption

## Technical specifications

- Base and roof : Aluminium
- Amber polycarbonate lens
- Corner lights : 4x 9 LED modules
- Mode : R65 double flash
- Blue lights front and rear : 3 LED
- Cruise mode integrated

mercura.eu

• Rear warning lights : 3 or 4 amber LED (depending on model)

• Scrolling rear warning lights pattern : warning, right scrolling, left scrolling, centreexterior scrolling

- Dimensions (L x w x h) : 130 or 160 x 26.7 x 6.7cm
- Maximum height with mounting : 15.4 cm
- 3 years warranty
- Supplied with a 5m loom and adjustable mounting
- Input voltage : 12/24V
- Maximum consumption ~4.3 A at 13.5V
- Approvals R65 (E2) Class 1, CEM [R] according to R10

## **VEGA** lightbar