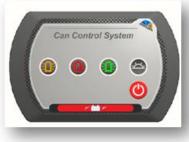

| Options                                        | Code  |
|------------------------------------------------|-------|
| RC (Roof Connector)                            | 32709 |
| Siren / Public Address (needs option RC)       | 32710 |
| 4 keys control panel                           | 32711 |
| Complete control panel                         | 32714 |
| Control by wires Interface (Control on +12V)   | 32712 |
| Control by wires Interface (Control on ground) | 32715 |
| Stop light & interface to vehicle              | 32716 |
| 2 alley lights                                 | 29971 |

Roof Connector option - 32709

Control panel with Public Address function - 32710

mercura.eu

in

•

4 keys control panel - 32711

8 keys control panel - 32714