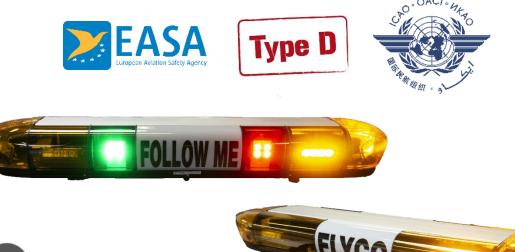

## ML lightbar with red / green lights

## Version for Airport

- Aerodynamic profile
- Unbreakable polycarbonate casing
- The lightbar's upper and lower parts are made from anti-corrosion anodised aluminium
- Amber corner flashing LED lights (compliant with OACI & EASA Type D\*)

#### Technical specifications

- Back-lit "FOLLOW ME" text on the rear of the lightbar
- Back-lit "FLYCO" text on the front of the lightbar
- 1 Green LED L51 light for taxiing authorisation
- 1 Red LED L51 light for taxiing stoppage
- With 10 metre vehicle cable harness
- Supplied with black, matt universal, corrosion-treated permanent mountings
- Dimensions (L x w x h) :
  - 110 cm x 28 cm x 13.5 cm
- Input voltage 12-24 V
- Options:
- Lightbar colntrolled by a classic unit switch or a control panel
- 1.50 m length for utility vehicles

# ML lightbar with red / green lights