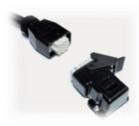

Roof Connector option - 32709

Control panel with Public Address function - 32710

mercura.eu

in

•

4 keys control panel - 32711

8 keys control panel - 32714