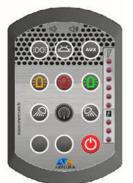

Roof Connector option - 32709

Control panel with Public Address function - 32710

mercura.eu

in

•

4 keys control panel - 32711

8 keys control panel - 32714