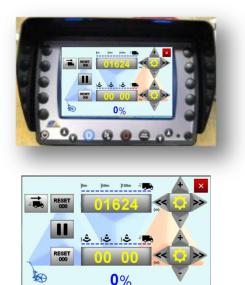

## Add the Topometer function to your roof systems with Mercura XXL graphic control panel.

- · Easily connected and user friendly
- No need for sensors (information obtained via the vehicle's CAN network)
- Distance measurement to the front and in reverse
- Example: used to establish the spacing between warning cones
- Compatible with Mercura roof systems (manufactured from 2012)
- Automobile connectors supplied
- Electronics : EMC R10 approved

## Uses:

- Topographical readings
- Site measurements
- Installation of temporary signage
- Road markings
- Road maintenance

| Name                                               | Code  |
|----------------------------------------------------|-------|
| Topometer Option without XXL graphic control panel | 30180 |