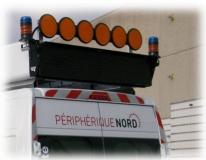

# **Emergency Light Arrows**

## Directs traffic

23 lights L8H

15 lights L8H

L2H

Powerful LED lights approved: EN 12352

Electric raising system

Magnetic limit switch sensor

Automatic day / night brightness adjustment by a twilight sensor