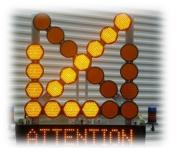

# **Emergency Light Arrows**

## Directs traffic

23 lights L8H

15 lights L8H

L2H

Powerful LED lights approved: EN 12352

Electric raising system

Magnetic limit switch sensor

Automatic day / night brightness adjustment by a twilight sensor