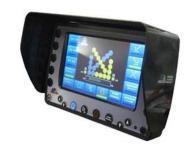

# **Control panel**

## Ergonomics and control

Tactile graphic panel control Easy to use with scrolling menu Indicates activated security elements that are out of the operator's view such as arrow position, Gyroled mode, ...