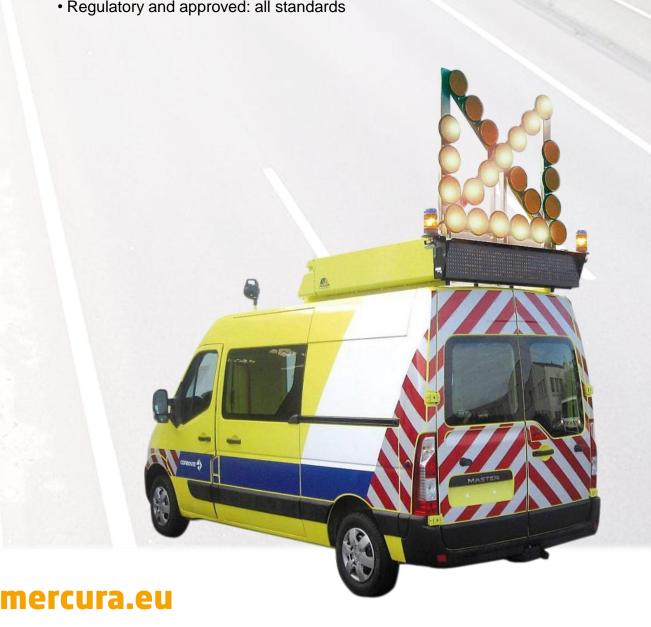

# **Signalling Units Combined**

Securing road interventions

- Adaptable to different types of vehicles
- Quick raising of signal elements
- Easy to move to the place of intervention
- Reduces accident risks and improves road safety
- · Light, strong aluminum unit
- Corrosion-resistant and recyclable
- Integrated energy management
- Compact sized unit
- Fast delivery: 4 weeks from the order date
- MERCURA® quality
- Light power
- Security
- Regulatory and approved: all standards

# **Emergency Light Arrows**

## Directs traffic

23 lights L8H

15 lights L8H

L2H

Powerful LED lights approved: EN 12352

Electric raising system

Magnetic limit switch sensor

Automatic day / night brightness adjustment by a twilight sensor

# Variable Message Panel

## Informs motorists

High visibility Approved: EN 12966 & NFXP98-573 (France) Up to 100 messages 12 characters by word – 3 words / message Possibility to display messages in mode:

- fixed,
- flashing,
- scrolling.