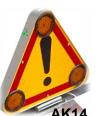

# Signalling triangle

**Alerts** 

Standard sizes: 500, 700, 1000, 1250 mm

Screen-printed Class 2

Electric lifting system with magnetic limit switch sensor

74 mm LED light:

Powerful

L2H approved EN 12352