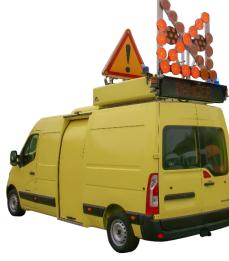

# **Signalling Units Combined**

Securing road interventions

- Adaptable to different types of vehicles
- Quick raising of signal elements
- Easy to move to the place of intervention
- Reduces accident risks and improves road safety
- · Light, strong aluminum unit
- Corrosion-resistant and recyclable
- Integrated energy management
- Compact sized unit
- Fast delivery: 4 weeks from the order date
- MERCURA® quality
- Light power
- Security
- Regulatory and approved: all standards

# **Emergency Light Arrows**

## Directs traffic

23 lights L8H

15 lights L8H

L2H

Powerful LED lights approved: EN 12352

Electric raising system

Magnetic limit switch sensor

Automatic day / night brightness adjustment by a twilight sensor

# Signalling triangle

**Alerts** 

Standard sizes: 500, 700, 1000, 1250 mm

Screen-printed Class 2

Electric lifting system with magnetic limit switch sensor

74 mm LED light:

Powerful

L2H approved EN 12352