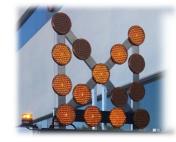

# **Emergency Light Arrows**

## Directs traffic

23 lights L8H

15 lights L8H

L2H

Powerful LED lights approved: EN 12352

Electric raising system

Magnetic limit switch sensor

Automatic day / night brightness adjustment by a twilight sensor

Lightweight aluminum frame