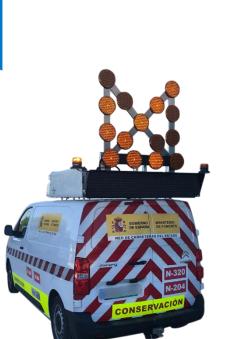

# **Signalling Units Combined**

Securing road interventions

- Adaptable to different types of vehicles
- Quick raising of signal elements
- Easy to move to the place of intervention
- Reduces accident risks and improves road safety
- · Light, strong aluminum unit
- Corrosion-resistant and recyclable
- Integrated energy management
- Compact sized unit
- Fast delivery: 4 weeks from the order date
- MERCURA® quality
- Light power
- Security
- Regulatory and approved: all standards

# **Emergency Light Arrows**

## Directs traffic

23 lights L8H

15 lights L8H

L2H

Powerful LED lights approved: EN 12352

Electric raising system

Magnetic limit switch sensor

Automatic day / night brightness adjustment by a twilight sensor