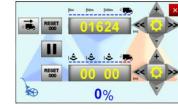

# **Control panel**

## Ergonomics and control

Tactile graphic panel control Easy to use with scrolling menu Indicates activated security elements that are out of the operator's view such as arrow position, Gyroled mode, ...