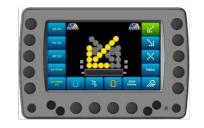

# **Control panel**

## Ergonomics and control

Tactile graphic panel control Easy to use with scrolling menu Indicates activated security elements that are out of the operator's view such as arrow position, Gyroled mode, ...