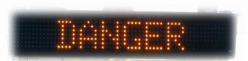

# Variable Message Panel

## Informs motorists

High visibility Approved: EN 12966 & NFXP98-573 (France) Up to 100 messages 12 characters by word – 3 words / message Possibility to display messages in mode:

- fixed,
- flashing,
- scrolling.