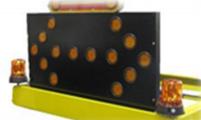

# **Emergency Light Arrows**

## Directs traffic

23 lights L8H

15 lights L8H

L2H

Powerful LED lights approved: EN 12352

Electric raising system

Magnetic limit switch sensor

Automatic day / night brightness adjustment by a twilight sensor

# **Numerous options**

**PATROUILLE** 

SÉCURITÉ

Gyroled R65 Class 2

Wind protection

Video

Anti-theft with engine on

**Topometer** 