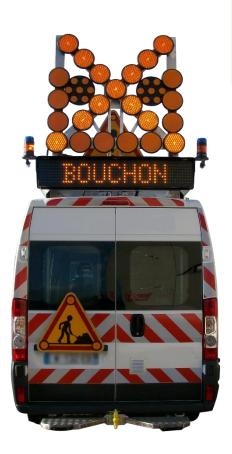

# **Emergency Light Arrows**

## Directs traffic

23 lights L8H

15 lights L8H

L2H

Powerful LED lights approved: EN 12352

Electric raising system

Magnetic limit switch sensor

Automatic day / night brightness adjustment by a twilight sensor

# Variable Message Panel

## Informs motorists

High visibility Approved: EN 12966 & NFXP98-573 (France) Up to 100 messages 12 characters by word – 3 words / message Possibility to display messages in mode:

- fixed,
- flashing,
- scrolling.