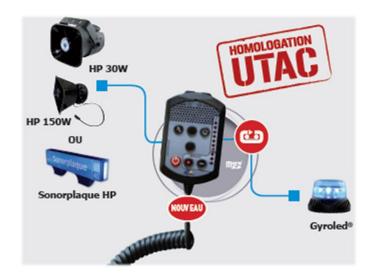

## **NANO 112**

Compact multifunction unit with all emergency vehicle signaling controls

- Public Address: message broadcaster and amplifier
- Recording of 3 Messages on SD card
- Siren tone generator and amplifier
- Special lights control
- Control panel with back-lighting
- Durable wear-resistant engraved symbols
- Easy to mount

### **Approvals**

- EMC [E] approval
- Acoustics: TP XXX (French Police, Gendarmerie, Fire brigade, Ambulance)

**Rebroadcasting** or Radio Retransmission: the Signal coming from the RADIO (professional radio communication) is amplified and re-transmitted via the Loudspeaker outside the vehicle during an intervention. This function is activated by the user by a control panel button.

| Siren tone                        | Loudspeaker | Code  |
|-----------------------------------|-------------|-------|
| French Police                     | 150W        | 28252 |
| French Police                     | 30W         | 28253 |
| French Fire brigade               | 150W        | 28254 |
| French Fire brigade               | 30W         | 28255 |
| Bracket for Nano<br>panel control | -           | 29474 |