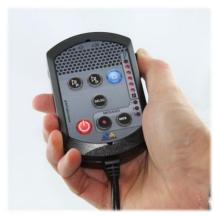

## **NANO 112**

Compact multifunction unit with all emergency vehicle signaling controls

- Public Address: message broadcaster and amplifier
- Recording of 3 Messages on SD card
- Siren tone generator and amplifier
- Special lights control
- Control panel with back-lighting
- Durable wear-resistant engraved symbols
- Easy to mount

### Multifonction compact unit