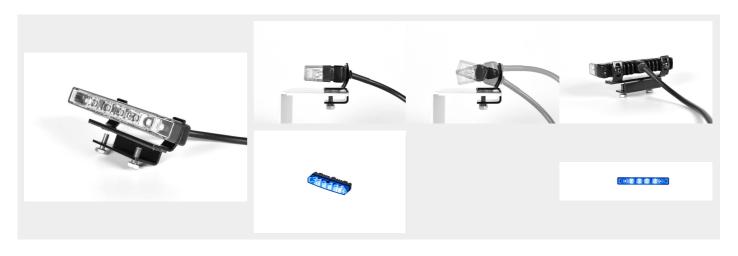

## The newly designed L54 unit is specially adapted for mounting in tight spaces.

Despite a low profile ensuring discreet mounting, it boasts powerful light output which is ECE R65 Class 2 approved.

## 2 kits available:

- single kit (1 light + 1 driver)
- double kit (2 lights + 1 driver)
- Customised brackets for grill mounting on Vito, Sprinter and T6 models. Universal brackets provided as accessories.

**Lens** Polycarbonate **Colour LEDs** Blue, White

**Colour lens** Blue / Amber / Red / Crystal

 No. of LEDs
 6 LED

 Voltage
 9-32V

 Length
 85 mm

 Height
 15 mm

 Width
 36 mm

**Operating temperature** -40°C à +85°C