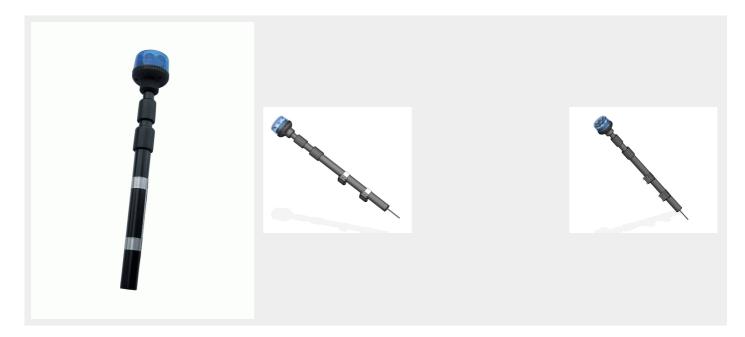

**Gyroled Motor-Bike Mast** 

Motor-Bike Mast with Gyroled<sup>®</sup> Class 1 rotating or flashing Article number : 23136

## **Technical specifications:**

- Mast in black matt ABS material
- Equipped with Gyroled® Class 1 flash or rotating version
- Fixing system using clamp collar with M6 type screw

| Lens                  | Polycarbonate                      |  |
|-----------------------|------------------------------------|--|
| Housing               | Mast in black matt ABS<br>material |  |
| Colour lens           | Blue                               |  |
| Flash Patterns        | Flash or rotating version          |  |
| Diameter              | 42, 36, 30 mm                      |  |
| Weight                | 1.3 kg                             |  |
| Height                | 660 - 1270 mm                      |  |
| Operating temperature | -40°C to +85°C                     |  |

## **Product's codes:**

| Motor-Bike Mast<br>with Gyroled Class<br>1 | Flash | Rotating |
|--------------------------------------------|-------|----------|
| Blue                                       | 23491 | 23136    |