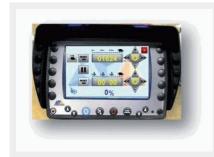

## **Topometer Option**

Add the Topometer function to your signalling units equipped with the Mercura XXL graphic control panel Article number: 30180

**Origin of product** 

Guaranty

Europe

3 years

# TOPOMETER for signalling units with XXL graphic control panel