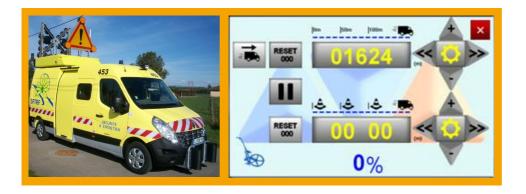

#### **Advantages:**

- · Easily connected and user friendly
- No need for sensors (information obtained via the vehicle's CAN network)
- Distance measurement to the front and in reverse
- Example: used to establish the spacing between warning cones
- Compatible with Mercura roof systems (manufactured after 2012)
- · Automobile connectors supplied
- Electronics: EMC R10 approved

#### Uses:

- · Topographical readings
- Site measurements
- · Installation of temporary signage
- · Road markings
- Road maintenance

Compatible with Renault Master 3. For other vehicle types, please consult us.

For more information, please consult the "documentation" tab below and find our product approvals <a href="here">here</a>.