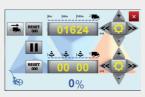

#### **Advantages:**

- · Easily connected and user friendly
- No need for sensors (information obtained via the vehicle's CAN network)
- Distance measurement to the front and in reverse
- Example: used to establish the spacing between warning cones
- Compatible with Mercura roof systems (manufactured after 2012)
- · Automobile connectors supplied
- Electronics: EMC R10 approved

#### Uses:

- · Topographical readings
- Site measurements
- · Installation of temporary signage
- · Road markings
- Road maintenance